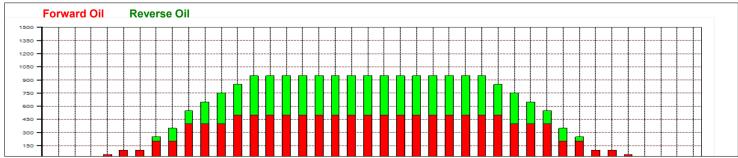

## 2025.7

Oil Pattern Distance: 42 Feet Oil Per Board: 50 uL 42 Feet Reverse Brush Drop: **Forward Oil Total:** 12.2 mL **Reverse Oil Total:** 9.35 mL **Volume Oil Total:** 21.55 mL Forward Boards Crossed: 244 Boards 187 Boards 431 Boards **Reverse Boards Crossed: Total Boards Crossed:** 

| 2 5L 5R 1 14 31 0.0 1.9 1.9 1550<br>3 7L 7R 2 18 54 1.9 7.0 5.1 2700<br>4 9L 9R 2 18 46 7.0 12.1 5.1 2300<br>5 9L 9R 2 22 46 12.1 18.3 6.2 2300<br>5 12L 12R 2 26 34 18.3 25.6 7.3 1700 | 2 5L 5R 1 14 31 0.0 1.9 1.9 1550<br>3 7L 7R 2 18 54 1.9 7.0 5.1 2700<br>4 9L 9R 2 18 46 7.0 12.1 5.1 2300<br>5 9L 9R 2 22 46 12.1 18.3 6.2 2300<br>6 12L 12R 2 26 34 18.3 25.6 7.3 1700 |   | Start | Stop | Loads | Speed | Crossed | Start | End  | Feet | T.Oil |
|-----------------------------------------------------------------------------------------------------------------------------------------------------------------------------------------|-----------------------------------------------------------------------------------------------------------------------------------------------------------------------------------------|---|-------|------|-------|-------|---------|-------|------|------|-------|
| 3 7L 7R 2 18 54 1.9 7.0 5.1 2700<br>4 9L 9R 2 18 46 7.0 12.1 5.1 2300<br>5 9L 9R 2 22 46 12.1 18.3 6.2 2300<br>6 12L 12R 2 26 34 18.3 25.6 7.3 1700                                     | 3 7L 7R 2 18 54 1.9 7.0 5.1 2700<br>4 9L 9R 2 18 46 7.0 12.1 5.1 2300<br>5 9L 9R 2 22 46 12.1 18.3 6.2 2300<br>6 12L 12R 2 26 34 18.3 25.6 7.3 1700                                     | 1 | 4L    | 4R   | 1     | 10    | 33      | 0.0   | 0.0  | 0.0  | 1650  |
| 4 9L 9R 2 18 46 7.0 12.1 5.1 2300   5 9L 9R 2 22 46 12.1 18.3 6.2 2300   6 12L 12R 2 26 34 18.3 25.6 7.3 1700                                                                           | 4 9L 9R 2 18 46 7.0 12.1 5.1 2300   5 9L 9R 2 22 46 12.1 18.3 6.2 2300   6 12L 12R 2 26 34 18.3 25.6 7.3 1700                                                                           | 2 | 5L    | 5R   | 1     | 14    | 31      | 0.0   | 1.9  | 1.9  | 1550  |
| 5 9L 9R 2 22 46 12.1 18.3 6.2 2300<br>3 12L 12R 2 26 34 18.3 25.6 7.3 1700                                                                                                              | 5 9L 9R 2 22 46 12.1 18.3 6.2 2300<br>6 12L 12R 2 26 34 18.3 25.6 7.3 1700                                                                                                              | 3 | 7L    | 7R   | 2     | 18    | 54      | 1.9   | 7.0  | 5.1  | 2700  |
| 3 12L 12R 2 26 34 18.3 25.6 7.3 1700                                                                                                                                                    | 6 12L 12R 2 26 34 18.3 25.6 7.3 1700                                                                                                                                                    | 4 | 9L    | 9R   | 2     | 18    | 46      | 7.0   | 12.1 | 5.1  | 2300  |
|                                                                                                                                                                                         |                                                                                                                                                                                         | 5 | 9L    | 9R   | 2     | 22    | 46      | 12.1  | 18.3 | 6.2  | 2300  |
| 7 2L 2R 0 26 0 25.6 42.0 16.4 0                                                                                                                                                         | 7 2L 2R 0 26 0 25.6 42.0 16.4 0                                                                                                                                                         | 6 | 12L   | 12R  | 2     | 26    | 34      | 18.3  | 25.6 | 7.3  | 1700  |
|                                                                                                                                                                                         |                                                                                                                                                                                         | 7 | 2L    | 2R   | 0     | 26    | 0       | 25.6  | 42.0 | 16.4 | 0     |
|                                                                                                                                                                                         |                                                                                                                                                                                         |   |       |      |       |       |         |       |      |      |       |

|   | Start | Stop | Loads | Speed | Crossed | Start | End  | Feet  | T.Oil |
|---|-------|------|-------|-------|---------|-------|------|-------|-------|
| 1 | 2L    | 2R   | 0     | 22    | 0       | 42.0  | 30.0 | -12.0 | 0     |
| 2 | 13L   | 13R  | 2     | 22    | 30      | 30.0  | 23.8 | -6.2  | 1500  |
| 3 | 11L   | 11R  | 2     | 22    | 38      | 23.8  | 17.6 | -6.2  | 1900  |
| 4 | 10L   | 10R  | 2     | 18    | 42      | 17.6  | 12.5 | -5.1  | 2100  |
| 5 | 8L    | 8R   | 2     | 18    | 50      | 12.5  | 7.4  | -5.1  | 2500  |
| 6 | 7L    | 7R   | 1     | 14    | 27      | 7.4   | 5.5  | -1.9  | 1350  |
| 7 | 2L    | 2R   | 0     | 14    | 0       | 5.5   | 0.0  | -5.5  | 0     |
|   |       |      |       |       |         |       |      |       |       |