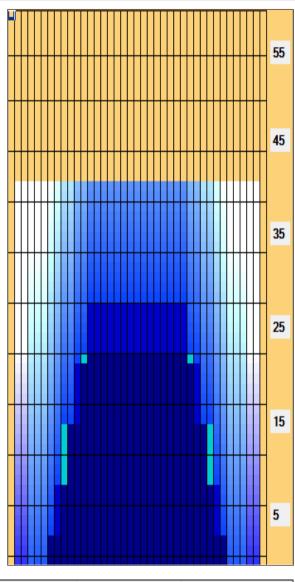

## 2025.7

Oil Pattern Distance: 42 Feet Oil Per Board: 50 uL 42 Feet Reverse Brush Drop: **Forward Oil Total:** 12.2 mL **Reverse Oil Total:** 9.35 mL **Volume Oil Total:** 21.55 mL Forward Boards Crossed: 244 Boards 187 Boards 431 Boards **Reverse Boards Crossed: Total Boards Crossed:** 

| 2 5L 5R 1 14 31 0.0 1.9 1.9 1550<br>3 7L 7R 2 18 54 1.9 7.0 5.1 2700<br>4 9L 9R 2 18 46 7.0 12.1 5.1 2300<br>5 9L 9R 2 22 46 12.1 18.3 6.2 2300<br>5 12L 12R 2 26 34 18.3 25.6 7.3 1700 | 2 5L 5R 1 14 31 0.0 1.9 1.9 1550<br>3 7L 7R 2 18 54 1.9 7.0 5.1 2700<br>4 9L 9R 2 18 46 7.0 12.1 5.1 2300<br>5 9L 9R 2 22 46 12.1 18.3 6.2 2300<br>6 12L 12R 2 26 34 18.3 25.6 7.3 1700 |   | Start | Stop | Loads | Speed | Crossed | Start | End  | Feet | T.Oil |
|-----------------------------------------------------------------------------------------------------------------------------------------------------------------------------------------|-----------------------------------------------------------------------------------------------------------------------------------------------------------------------------------------|---|-------|------|-------|-------|---------|-------|------|------|-------|
| 3 7L 7R 2 18 54 1.9 7.0 5.1 2700<br>4 9L 9R 2 18 46 7.0 12.1 5.1 2300<br>5 9L 9R 2 22 46 12.1 18.3 6.2 2300<br>6 12L 12R 2 26 34 18.3 25.6 7.3 1700                                     | 3 7L 7R 2 18 54 1.9 7.0 5.1 2700<br>4 9L 9R 2 18 46 7.0 12.1 5.1 2300<br>5 9L 9R 2 22 46 12.1 18.3 6.2 2300<br>6 12L 12R 2 26 34 18.3 25.6 7.3 1700                                     | 1 | 4L    | 4R   | 1     | 10    | 33      | 0.0   | 0.0  | 0.0  | 1650  |
| 4 9L 9R 2 18 46 7.0 12.1 5.1 2300   5 9L 9R 2 22 46 12.1 18.3 6.2 2300   6 12L 12R 2 26 34 18.3 25.6 7.3 1700                                                                           | 4 9L 9R 2 18 46 7.0 12.1 5.1 2300   5 9L 9R 2 22 46 12.1 18.3 6.2 2300   6 12L 12R 2 26 34 18.3 25.6 7.3 1700                                                                           | 2 | 5L    | 5R   | 1     | 14    | 31      | 0.0   | 1.9  | 1.9  | 1550  |
| 5 9L 9R 2 22 46 12.1 18.3 6.2 2300<br>3 12L 12R 2 26 34 18.3 25.6 7.3 1700                                                                                                              | 5 9L 9R 2 22 46 12.1 18.3 6.2 2300<br>6 12L 12R 2 26 34 18.3 25.6 7.3 1700                                                                                                              | 3 | 7L    | 7R   | 2     | 18    | 54      | 1.9   | 7.0  | 5.1  | 2700  |
| 3 12L 12R 2 26 34 18.3 25.6 7.3 1700                                                                                                                                                    | 6 12L 12R 2 26 34 18.3 25.6 7.3 1700                                                                                                                                                    | 4 | 9L    | 9R   | 2     | 18    | 46      | 7.0   | 12.1 | 5.1  | 2300  |
|                                                                                                                                                                                         |                                                                                                                                                                                         | 5 | 9L    | 9R   | 2     | 22    | 46      | 12.1  | 18.3 | 6.2  | 2300  |
| 7 2L 2R 0 26 0 25.6 42.0 16.4 0                                                                                                                                                         | 7 2L 2R 0 26 0 25.6 42.0 16.4 0                                                                                                                                                         | 6 | 12L   | 12R  | 2     | 26    | 34      | 18.3  | 25.6 | 7.3  | 1700  |
|                                                                                                                                                                                         |                                                                                                                                                                                         | 7 | 2L    | 2R   | 0     | 26    | 0       | 25.6  | 42.0 | 16.4 | 0     |
|                                                                                                                                                                                         |                                                                                                                                                                                         |   |       |      |       |       |         |       |      |      |       |

|   | Start | Stop | Loads | Speed | Crossed | Start | End  | Feet  | T.Oil |
|---|-------|------|-------|-------|---------|-------|------|-------|-------|
| 1 | 2L    | 2R   | 0     | 22    | 0       | 42.0  | 30.0 | -12.0 | 0     |
| 2 | 13L   | 13R  | 2     | 22    | 30      | 30.0  | 23.8 | -6.2  | 1500  |
| 3 | 11L   | 11R  | 2     | 22    | 38      | 23.8  | 17.6 | -6.2  | 1900  |
| 4 | 10L   | 10R  | 2     | 18    | 42      | 17.6  | 12.5 | -5.1  | 2100  |
| 5 | 8L    | 8R   | 2     | 18    | 50      | 12.5  | 7.4  | -5.1  | 2500  |
| 6 | 7L    | 7R   | 1     | 14    | 27      | 7.4   | 5.5  | -1.9  | 1350  |
| 7 | 2L    | 2R   | 0     | 14    | 0       | 5.5   | 0.0  | -5.5  | 0     |
|   |       |      |       |       |         |       |      |       |       |

| Item             | 3L-7L:18L-18R        | 8L-12L:18L-18R      | 13L-17L:18L-18R     | 18L-18R:17R-13R      | 18L-18R:12R-8R      | 18L-18R:7R-3R        |
|------------------|----------------------|---------------------|---------------------|----------------------|---------------------|----------------------|
| Description      | Outside Track:Middle | Middle Track:Middle | Inside Track:Middle | MIddle: Inside Track | Middle:Middle Track | Middle:Outside Track |
| Track Zone Ratio | 9.5                  | 1.51                | 1                   | 1                    | 1.51                | 9.5                  |