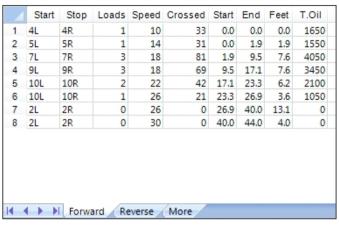

| Forward Reverse More |       |      |       |       |         |       |      |       |       |  |  |  |
|----------------------|-------|------|-------|-------|---------|-------|------|-------|-------|--|--|--|
|                      | Start | Stop | Loads | Speed | Crossed | Start | End  | Feet  | T.Oil |  |  |  |
| 1                    | 2L    | 2R   | 0     | 30    | 0       | 44.0  | 30.0 | -14.0 | 0     |  |  |  |
| 2                    | 10L   | 10R  | 3     | 26    | 63      | 30.0  | 19.0 | -11.0 | 3150  |  |  |  |
| 3                    | 10L   | 10R  | 2     | 22    | 42      | 19.0  | 12.8 | -6.2  | 2100  |  |  |  |
| 4                    | 10L   | 10R  | 1     | 18    | 21      | 12.8  | 10.3 | -2.5  | 1050  |  |  |  |
| 5                    | 8L    | 8R   | 2     | 14    | 50      | 10.3  | 6.4  | -3.9  | 2500  |  |  |  |
| 6                    | 2L    | 2R   | 0     | 10    | 0       | 6.4   | 0.0  | -6.4  | 0     |  |  |  |
|                      |       |      |       |       |         |       |      |       |       |  |  |  |
|                      |       |      |       |       |         |       |      |       |       |  |  |  |