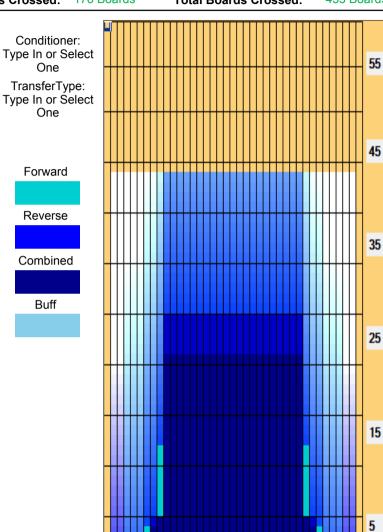

## 2025.6

Oil Pattern Distance: 44 Feet **Reverse Brush Drop:** 36 Feet Oil Per Board: 50 uL **Forward Oil Total:** 13.85 mL Reverse Oil Total: 8.8 mL **Volume Oil Total:** 22.65 mL Forward Boards Crossed: 277 Boards 176 Boards 453 Boards **Reverse Boards Crossed: Total Boards Crossed:** 