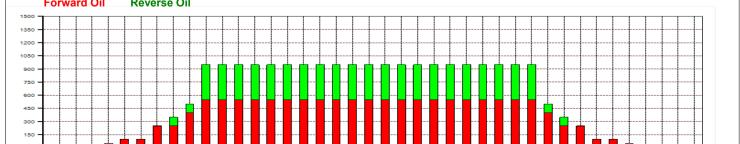

| Item                    | 3L-7L:18L-18R        | 8L-12L:18L-18R      | 13L-17L:18L-18R     | 18L-18R:17R-13R      | 18L-18R:12R-8R      | 18L-18R:7R-3R        |  |  |  |  |  |  |  |
|-------------------------|----------------------|---------------------|---------------------|----------------------|---------------------|----------------------|--|--|--|--|--|--|--|
| Description             | Outside Track:Middle | Middle Track:Middle | Inside Track:Middle | MIddle: Inside Track | Middle:Middle Track | Middle:Outside Track |  |  |  |  |  |  |  |
| Track Zone Ratio        | 9.5                  | 1.28                | 1                   | 1                    | 1.28                | 9.5                  |  |  |  |  |  |  |  |
| Forward Oil Reverse Oil |                      |                     |                     |                      |                     |                      |  |  |  |  |  |  |  |
| 1350                    |                      |                     |                     |                      |                     |                      |  |  |  |  |  |  |  |